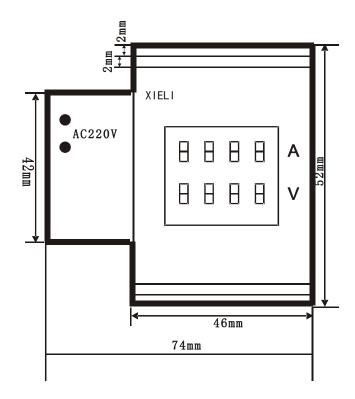

### XL2L30AC Digital AC Ammeter/Voltmeter

#### Power supply AC220V measuring AC current/voltage

#### **OPERATION SPECIFICATIONS:**

| Power Source<br>Frequency                                                                          | AC200-245V<br>50Hz-60Hz                                                            |
|----------------------------------------------------------------------------------------------------|------------------------------------------------------------------------------------|
| Measure Voltage range<br>Measure Current range                                                     | AC200.0~245.0V Resolution: 0.1V<br>AC0.15A~10.00A<br>AC10.00~30.00A                |
|                                                                                                    | Resolution: 1mA Auto adapt measure range                                           |
| Display<br>Digit count                                                                             | 9.1mm Ultra-bright Red LED display<br>Voltage Reading 9999<br>Current Reading 9999 |
| Over Measure Range<br>Sample Frequency<br>Operating Temperature<br>Storage Temperature<br>Humidity | LED Flicker<br>100ms<br>0 to 55 °C<br>-10 to +80 °C<br>20—80%                      |